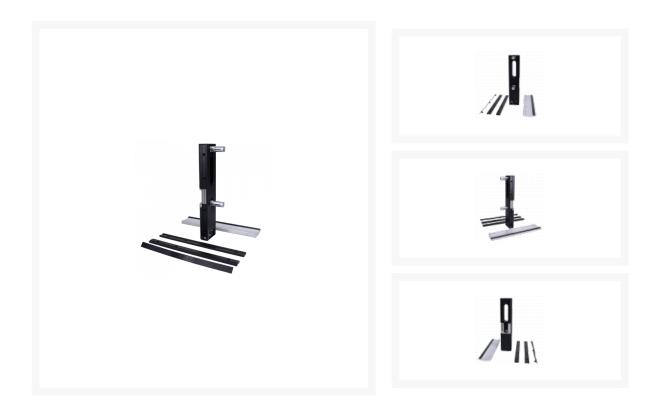

## LOCINOX MODULEC-SA Electric Gate Keep Surface Mounted

## Description

An easy to install Locinox surface mounted electric gate strike which is easily interchangeable with SA keeps. This version is fail locked and offers up to 300kg resistance to pressure on the latch bolt. It can be easily changed to suit left or right handed gates and is adjustable to suit gate profiles of 40mm to 60mm depth.

## **Features**

- Fail Locked
- 300Kg resistance to pressure on the latch bolt
- Tested up to 500,000 movements
- Voltage: 12V-24V AC/DC
- Adjustable for gate profiles 40mm 60mm depth
- Reversible handing
- Interchangeable with Locinox SA keeps
- Fast and easy fixing with Quick-Fix