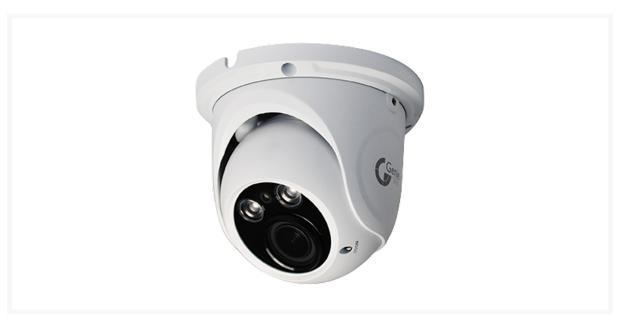

## GENIE AHD 1080p IR Eyeball Camera

## **Description**

The Genie AHD IR eyeball cameras with 2.8-12mm lens has a transmission distance 300m and ingress protection rating of IP66. The incorporated Wide Dynamic Range (WDR) function makes this unit ideal for surveillance areas where differences in brightness within the one image can be expected, such as entry/exit doors.

## **Features**

- Analogue High Definition (AHD) video output
- 1080p real time image
- True Day / Night picture quality
- 20m 30m smart IR range
- IP66
- Up to 300m transmission distance