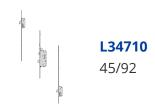

## WINKHAUS AV4 F2070 Auto Locking Latch & Deadbolt 20mm Radius 1770mm Length 2 Hook

45mm Backset

92mm Centres

Operated By Euro Cylinder

Reversible Handing

Secured by Design Approved

## **Features**

- Secured by Design (SBD Licence held by Winkhaus)
- Length 1770mm
- 20mm radius faceplate
- Latch and deadbolt
- Can be upgraded with an electronic motor
- 92mm centres
- Non handed