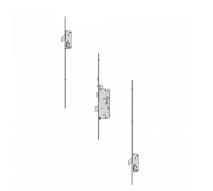

## WINKHAUS AV4 F2070 Auto Locking Latch & Deadbolt 20mm Radius 1770mm Length 2 Hook

## **Description**

The Autolock AV4 from Winkhaus is an automatic multi-point locking system which locks automatically when you pull the door closed, without the need to lift a handle or use a key. This model adds improvements such as being non handed and a new hook design with increased operational tolerances. Two solid anti-push back hooks automatically engage when the door is closed and then a central magnetic trigger activates to lock. However, if used with a lever handle on the exterior, the hooks will engage but the door will not be locked until a key is used to manually operate the deadbolt. The AV4 meets the requirements of PAS24 and is approved by the Police 'Secured by Design' security initiative.

## **Features**

- Secured by Design (SBD Licence held by Winkhaus)
- Length 1770mm
- 20mm radius faceplate
- Latch and deadbolt
- Can be upgraded with an electronic motor
- 92mm centres
- Non handed