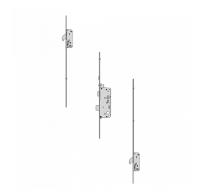

## WINKHAUS AV4-F2060 Auto Locking Latch & Deadbolt 20mm Square 2105mm Length 2 Hook

## **Description**

The Autolock AV4 from Winkhaus is an automatic multi-point locking system which locks automatically when you pull the door closed, without the need to lift a handle or use a key. This model adds improvements such as being non handed and a new hook design with increased operational tolerances. Two solid anti-push back hooks automatically engage when the door is closed and then a central magnetic trigger activates to lock. However, if used with a lever handle on the exterior, the hooks will engage but the door will not be locked until a key is used to manually operate the deadbolt. The AV4 meets the requirements of PAS24 and is approved by the Police 'Secured by Design' security initiative.

## **Features**

- Secured by Design (SBD Licence held by Winkhaus)
- Length 2105mm
- 20mm square faceplate
- Latch and deadbolt
- Can be upgraded with an electronic motor
- 92mm centres
- Non handed