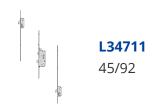

## WINKHAUS AV4-F2060 Auto Locking Latch & Deadbolt 20mm Square 2105mm Length 2 Hook

45mm Backset

92mm Centres

Operated By Euro Cylinder

Reversible Handing

Secured by Design Approved

## **Features**

- Secured by Design (SBD Licence held by Winkhaus)
- Length 2105mm
- 20mm square faceplate
- Latch and deadbolt
- Can be upgraded with an electronic motor
- 92mm centres
- Non handed