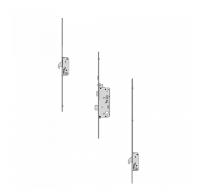

## WINKHAUS AV4-F2062 Auto Locking Latch & Deadbolt 20mm Square 2105mm Length 2 Hook

55mm Backset

92mm Centres

Operated By Euro Cylinder

**Reversible Handing** 

Secured by Design Approved

## **Features**

- Secured by Design (SBD Licence held by Winkhaus)
- Length 2105mm
- 20mm square faceplate
- Latch and deadbolt
- Can be upgraded with an electronic motor
- 92mm centres
- Non handed