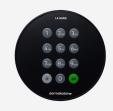

## **Description**

This new version La Gard 700 basic from Dormakaba is an electronic safe lock keypad with 1 manager and 1 user. It is simple to operate and uses 6 digit codes. The unit is powered by two included 9v alkaline batteries, however, can also be mains powered with peripheral equipment.

Please note this item is not compatible with previous legacy models.

12 Buttons

## **Features**

- Removable battery tray (2x 9v alkaline)
- 12 Buttons
- 6 digit code length
- Electronic safe lock keypad
- Not compatible with previous legacy items or other models of the 701 704 range