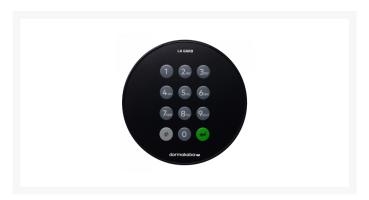

## **Description**

This new version La Gard 700 basic from Dormakaba is an electronic safe lock keypad with 1 manager and 1 user. It is simple to operate and uses 6 digit codes. The unit is powered by two included 9v alkaline batteries, however, can also be mains powered with peripheral equipment.

Please note this item is not compatible with previous legacy models.

12 Buttons

## **Features**

- Removable battery tray (2x 9v alkaline)
- 12 Buttons
- 6 digit code length
- Electronic safe lock keypad
- Not compatible with previous legacy items or other models of the 701 704 range