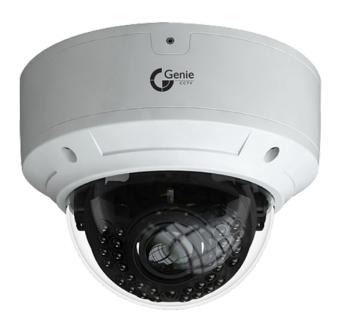

## **GENIE AHD 1080p Vandal Resistant Varifocal Dome Camera**

## **Description**

The Genie AHD Vandal Resistant Varifocal Dome Camera with 2.8-12mm lens has a transmission distance 300m and ingress protection rating of IP66. The incorporated Wide Dynamic Range (WDR) function makes this unit ideal for surveillance areas where differences in brightness within the one image can be expected, such as entry/exit doors.