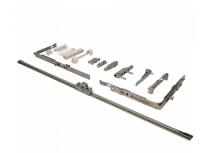

#### **Kit Contains:**

- 1 x Bottom Corner
- 1 x Bottom Pivot
- 1 x Drill in Corner Hinge
- 1 x Drill in Hinge Cover
- 1 x Middle Lock
- 1 x Drive Gear (15mm Backset)
- 1 x Mishandling Device
- 1 x Locking Plate (13mm)
- 1 x Roller Striker
- 1 x TBT Striker (13mm)

Packs 2 and 3 contain 2 x extra roller strikers

Pack 4 contains 4 x extra roller strikers