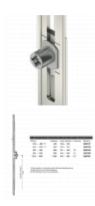

# **Product Table**

#### L33824

1380mm 2 Cams 259721

#### L33820

400mm 259718

# L33821

430mm 259717

# L33822

580mm 1 Cam 259719

### L33823

980mm 1 Cam 259720