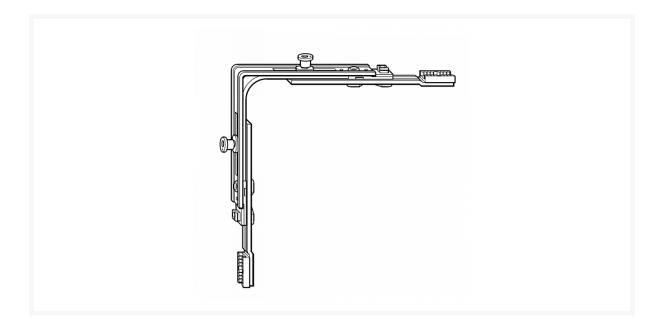

## ROTO NT Corner Drive RC3 Security

### Description

Roto corner drive RC3 security rated with 2 x locking cam type V to suit the NT tilt and turn hardware system. Type V locking cams are height and gasket compression adjustable security cams. The Roto Sil Nano surface finish gives a consistent matt silvery finish across the component range and has optimal corrosion protection through galvanising, chromating and additional sealing.

#### **Features**

- 2 x Locking cam V height and gasket compression adjustable security cam
- Security corner drive
- To suit the NT tilt & turn hardware system
- RC3 security

#### L33828

2 x Type V Cams 260274