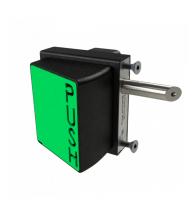

# **GATEMASTER SBQEDGL Bolt On Digital Exit Pushpad**

## **Description**

With weather resistance and bolt-on fixing, the Gatemaster Bolt On Digital Exit Pushpad is designed to be robust, durable and easy to install. It comes supplied with a bolt guide plate and gate post strike plate, and the 16mm stainless steel latchbolt is adjustable in length, making it a versatile product. These locks are either left or right handed and designed to suit specific gate frame sizes, so please ensure you choose the correct product to suit the gate frame size.

### **Features**

- Stainless steel 16mm latchbolt which springs 22mm into the gate post
- Smooth locking action
- Designed to be bolted in place
- Marine Grade & Weather Resistant
- Adjustable latchbolt length
- Supplied with bolt support plate and fixing bolts