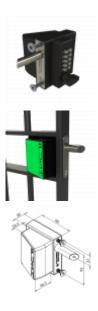

## **Description**

With weather resistance and bolt-on fixing, the Gatemaster Bolt On Digital Exit Pushpad is designed to be robust, durable and easy to install. It comes supplied with a bolt guide plate and gate post strike plate, and the 16mm stainless steel latchbolt is adjustable in length, making it a versatile product. These locks are either left or right handed and designed to suit specific gate frame sizes, so please ensure you choose the correct product to suit the gate frame size.

### **Features**

- Stainless steel 16mm latchbolt which springs 22mm into the gate post
- Smooth locking action
- Designed to be bolted in place
- Marine Grade & Weather Resistant
- Adjustable latchbolt length
- Supplied with bolt support plate and fixing bolts