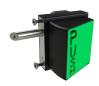

# **GATEMASTER SBQEDGL Bolt On Digital Exit Pushpad**

## **Description**

With weather resistance and bolt-on fixing, the Gatemaster Bolt On Digital Exit Pushpad is designed to be robust, durable and easy to install. It comes supplied with a bolt guide plate and gate post strike plate, and the 16mm stainless steel latchbolt is adjustable in length, making it a versatile product. These locks are either left or right handed and designed to suit specific gate frame sizes, so please ensure you choose the correct product to suit the gate frame size.

### **Features**

- Stainless steel 16mm latchbolt which springs 22mm into the gate post
- Smooth locking action
- Designed to be bolted in place
- Marine Grade & Weather Resistant
- Adjustable latchbolt length
- Supplied with bolt support plate and fixing bolts