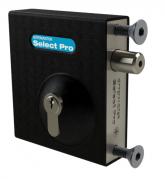

## Description

With a solid stainless steel deadbolt and 5 pin euro cylinder plus marine grade weather resistance, the Gatemaster Bolt On Deadlock is designed for security and durability. This product is available in two different sizes to fit differing gate frames, please ensure you choose the correct product to suit the gate frame size.

#### **Features**

- Stainless steel deadbolt which moves 30mm with one turn of the key
- Designed to be bolted in place
- Supplied with 3 keys, bolt support plate and fixing bolts
- Keyed both sides
- Smooth locking action