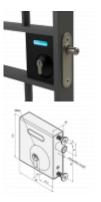

## Description

With a solid stainless steel deadbolt and 5 pin euro cylinder plus marine grade weather resistance, the Gatemaster Bolt On Deadlock is designed for security and durability. This product is available in two different sizes to fit differing gate frames, please ensure you choose the correct product to suit the gate frame size.

SBD1601 - To Suit 10mm - 30mm gate frames SBD1602 - To Suit 40mm - 60mm gate frames

1 Year Guarantee

Supplied With 3 Keys

Operated By Euro Cylinder

**Reversible Handing** 

#### **Features**

- Stainless steel deadbolt which moves 30mm with one turn of the key
- Designed to be bolted in place
- Supplied with 3 keys, bolt support plate and fixing bolts
- Keyed both sides
- Smooth locking action