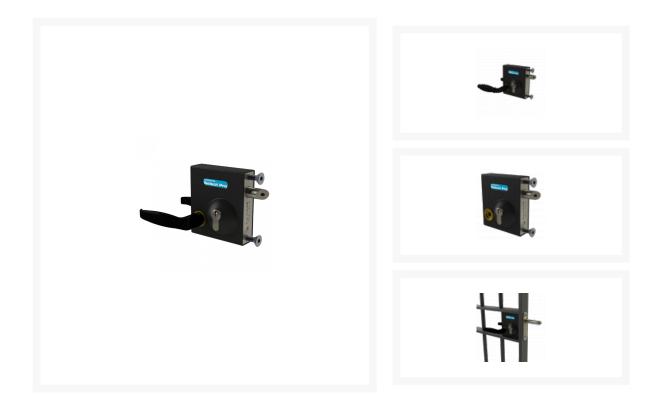

## Description

Weather resistant and salt spray tested to marine grade, the Gatemaster Bolt On Latch Deadlock is designed for durability. With 2 handles styles and 2 sizes to choose from, plus with adjustable length stainless steel latchbolt, these non-handed latch deadlocks are versatile and easy to use. Please ensure you choose the correct product to suit the gate frame size.

SBLD1601 - To Suit 10mm - 30mm gate frames SBLD1602 - To Suit 40mm - 60mm gate frames

1 Year

Guarantee

Supplied With 3 Keys

Operated By Euro Cylinder

Reversible Handing

Weather Resistant

- Supplied with cylinder, 3 keys, fixing bolts, bolt guide plate and gate post strike plate
- Non handed lever
- Marine Grade & Weather Resistant
- Designed to be bolted in place

- Stainless steel latchbolt springs 13mm into the gate post and then moves to 30mm when the key is turned to deadlock the lock

- Smooth locking action