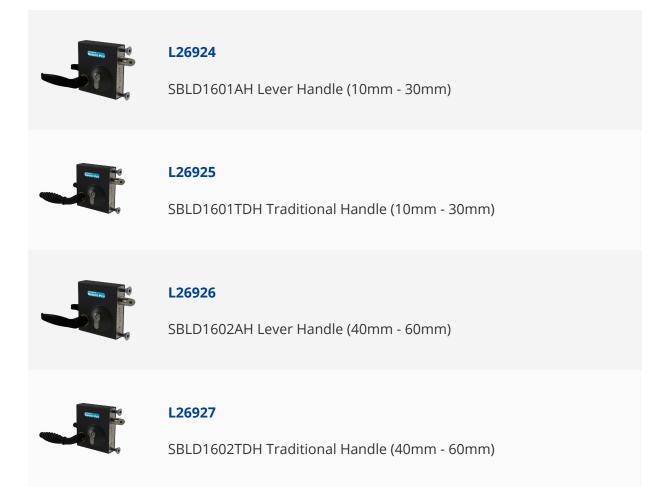

SBLD1601 - To Suit 10mm - 30mm gate frames SBLD1602 - To Suit 40mm - 60mm gate frames

1 Year

Guarantee

Supplied With 3 Keys

Operated By Euro Cylinder

Reversible Handing

Weather Resistant

- Supplied with cylinder, 3 keys, fixing bolts, bolt guide plate and gate post strike plate
- Non handed lever
- Marine Grade & Weather Resistant
- Designed to be bolted in place

## **Product Table**