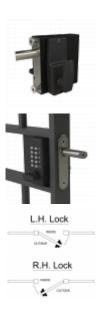

## **Product Table**

L26920

LH - DGLS01L (10mm - 30mm)

#### L26922

LH - DGLS02L (40mm - 60mm)

## L26921

RH - DGLS01R (10mm - 30mm)

## L26923

RH - DGLS02R (40mm - 60mm)