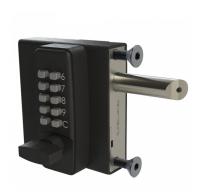

## **Description**

Weather resistant and salt spray tested to marine grade, the Gatemaster Single Sided Digital Gate Lock is designed for durability. With digital locking there are no keys required, and this product features auto latching and deadlocking functions, as well as being supplied with a brass bearing plate intended to support the deadbolt. Please ensure you choose the correct product to suit the gate frame size.

## **Features**

- Brass bearing plate intended to support the latchbolt
- Designed to be bolted in place
- Marine Grade & Weather Resistant
- Keypad on one side only
- Auto Latching