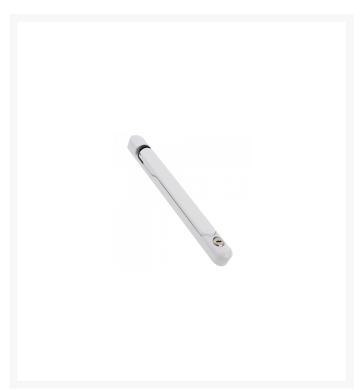

## JACKLOC Inline Espag Handle With 50mm Spindle

## **Description**

This Jackloc inline espag handle has a unique slim lock and key release cylinder which is the perfect solution for windows where a blind has been fitted.

Suitable for both left and right handed windows it has a slim 16mm stack height and can be used with any espagnolette and shootbolt system with standard 43mm hole centres. Perfect for aluminium, timber or UPVC applications it comes supplied complete with fixings, one key and fixed 50mm long spindle.

## **Features**

- Suitable for aluminium, timber or UPVC
- Inline espag window handle
- Unique compact non handed design
- Key locking
- Perfect solution for windows where a blind has been fitted
- Standard 43mm espag hole fitting no extra drilling required
- 50mm long spindle
- 10 year guarantee
- Supplied with colour matching screw cover and M5 fixings