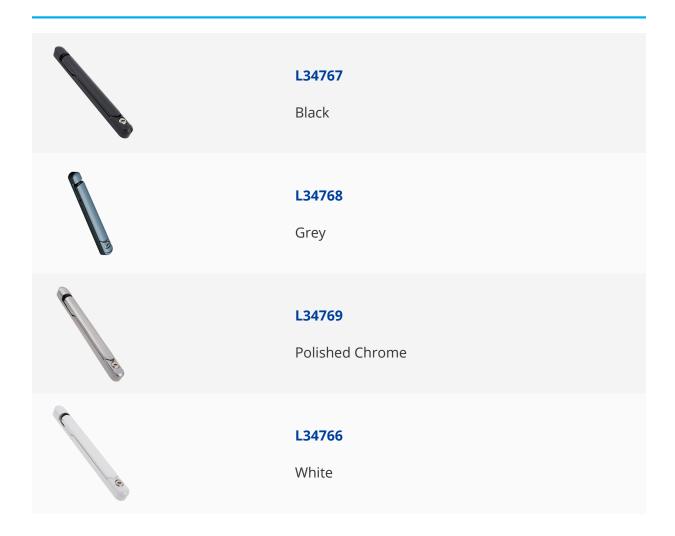

key release cylinder which is the perfect solution for windows where a blind has been fitted.

Suitable for both left and right handed windows it has a slim 16mm stack height and can be used with any espagnolette and shootbolt system with standard 43mm hole centres. Perfect for aluminium, timber or UPVC applications it comes supplied complete with fixings, one key and fixed 50mm long spindle.



10 Year Guarantee

## **Features**

- Suitable for aluminium, timber or UPVC
- Inline espag window handle
- Unique compact non handed design
- Key locking
- Perfect solution for windows where a blind has been fitted
- Standard 43mm espag hole fitting no extra drilling required
- 50mm long spindle
- 10 year guarantee
- Supplied with colour matching screw cover and M5 fixings

## **Product Table**