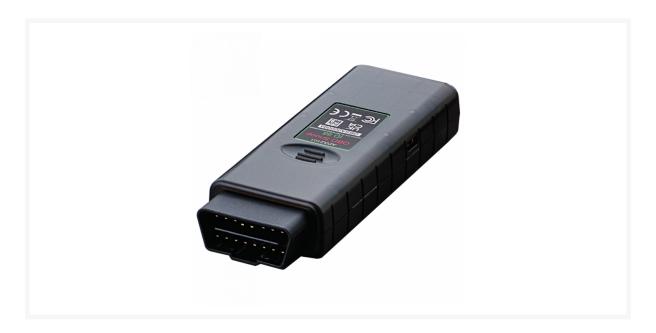

## **Description**

This Advanced Diagnostics OBD Snoop ID88 is a world-first cloning solution for popular Volkswagen, Audi, Seat and Skoda models. It is used together with an RW5 or Smart Aerial+ and the MyKeys Pro app to clone bladed keys. Connecting directly to the vehicles OBD socket this snoop is powered by the vehicle battery and the collected data is communicated to the MyKeys Pro app remotely via Bluetooth.

**PLEASE NOTE:** Not all vehicle systems are covered. If a particular vehicle is not covered, after the snoop process the RW5 or SA+ will display 'MODEL NOT SUPPORTED'.

## **Features**

- Works with the RW5 and Smart Aerial+
- For cloning ID88 Volkswagen Group vehicles
- Data communicated to MyKeysPro app remotely via Bluetooth
- Connects directly to the vehicles OBD port
- Please Note: Not all vehicle systems are covered
- Reliable and familiar process