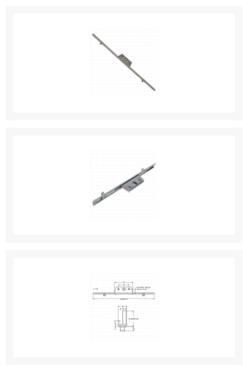

## AVOCET Urail Espag Rod 16mm Faceplate & 8mm Cam With 20mm Backset

## **Description**

This Avocet U-rail fitting espag rod has a 16mm faceplate with 8mm eccentric cams for smooth operation. The gearbox has a 20mm backset and a zinc body. It has been endurance tested to 25,000 operations and is suitable for UPVC applications.

## **Features**

- U-Rail fitting
- Suitable for UPVC
- 8mm eccentric cams to provide smooth operation
- Endurance tested to 25,000 operations
- 20mm backset
- Zinc gearbox body