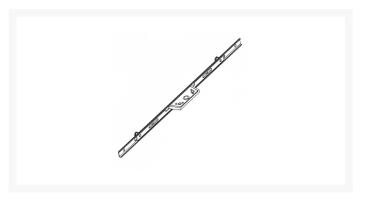

## **Description**

This Avocet U-rail fitting espag rod has a 16mm faceplate with 8mm eccentric cams for smooth operation. The gearbox has a 25mm backset and a zinc body. It has been endurance tested to 25,000 operations and is suitable for UPVC applications.

## **Features**

- U-Rail fitting
- Suitable for UPVC
- 8mm eccentric cams to provide smooth operation
- Endurance tested to 25,000 operations
- 25mm backset
- Zinc gearbox body