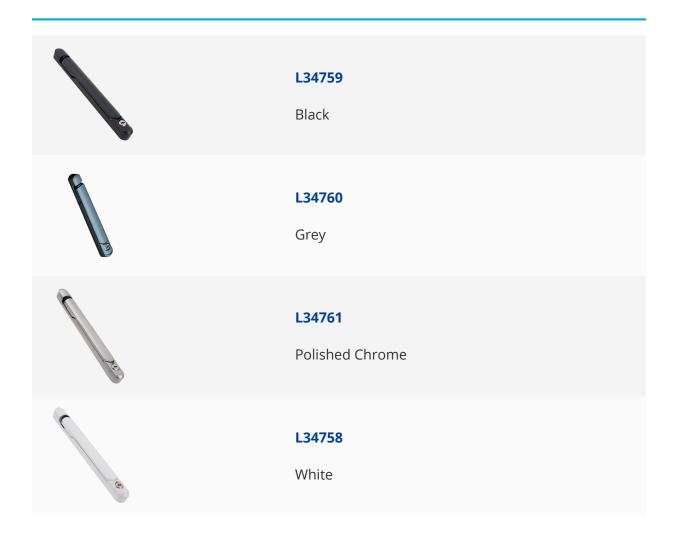

key release cylinder which is the perfect solution for windows where a blind has been fitted.

Suitable for both left and right handed windows it has a slim 16mm stack height and can be used with any espagnolette and shootbolt system with standard 43mm hole centres. Perfect for aluminium, timber or UPVC applications it comes supplied complete with fixings, one key and fixed 15mm long spindle.



10 Year Guarantee

## **Features**

- Suitable for aluminium, timber or UPVC
- Inline espag window handle
- Unique compact non handed design
- Key locking
- Perfect solution for windows where a blind has been fitted
- Standard 43mm espag hole fitting no extra drilling required
- 15mm long spindle
- 10 year guarantee
- Supplied with colour matching screw cover and M5 fixings

## **Product Table**