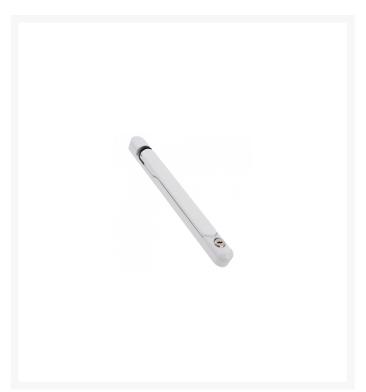

## JACKLOC Inline Espag Handle With 15mm Spindle

## **Description**

This Jackloc inline espag handle has a unique slim lock and key release cylinder which is the perfect solution for windows where a blind has been fitted.

Suitable for both left and right handed windows it has a slim 16mm stack height and can be used with any espagnolette and shootbolt system with standard 43mm hole centres. Perfect for aluminium, timber or UPVC applications it comes supplied complete with fixings, one key and fixed 15mm long spindle.

## **Features**

- Suitable for aluminium, timber or UPVC
- Inline espag window handle
- Unique compact non handed design
- Key locking
- Perfect solution for windows where a blind has been fitted
- Standard 43mm espag hole fitting no extra drilling required
- 15mm long spindle
- 10 year guarantee
- Supplied with colour matching screw cover and M5 fixings