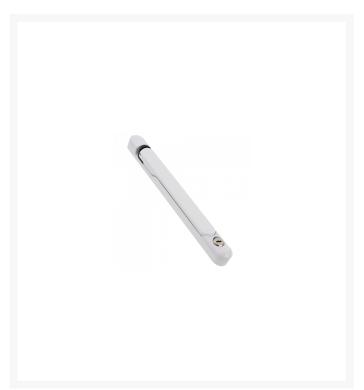

## JACKLOC Inline Espag Handle With 30mm Spindle

## **Description**

This Jackloc inline espag handle has a unique slim lock and key release cylinder which is the perfect solution for windows where a blind has been fitted.

Suitable for both left and right handed windows it has a slim 16mm stack height and can be used with any espagnolette and shootbolt system with standard 43mm hole centres. Perfect for aluminium, timber or UPVC applications it comes supplied complete with fixings, one key and fixed 30mm long spindle.

## **Features**

- Suitable for aluminium, timber or UPVC
- Inline espag window handle
- Unique compact non handed design
- Key locking
- Perfect solution for windows where a blind has been fitted
- Standard 43mm espag hole fitting no extra drilling required
- 30mm long spindle
- 10 year guarantee
- Supplied with colour matching screw cover and M5 fixings