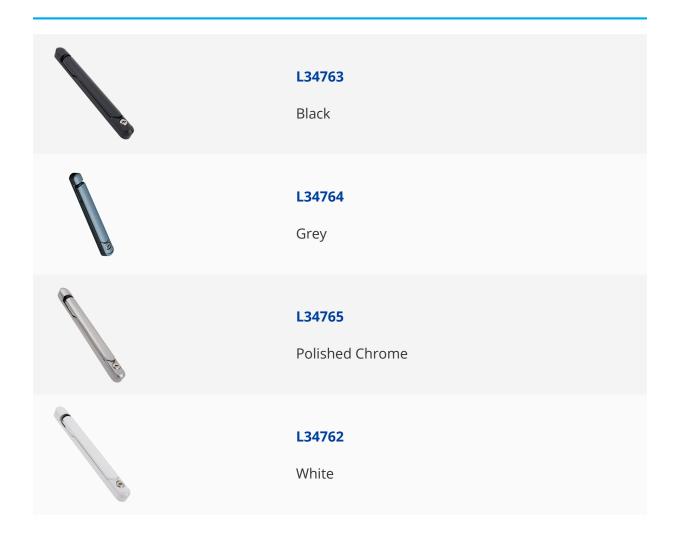

key release cylinder which is the perfect solution for windows where a blind has been fitted.

Suitable for both left and right handed windows it has a slim 16mm stack height and can be used with any espagnolette and shootbolt system with standard 43mm hole centres. Perfect for aluminium, timber or UPVC applications it comes supplied complete with fixings, one key and fixed 30mm long spindle.



10 Year Guarantee

## **Features**

- Suitable for aluminium, timber or UPVC
- Inline espag window handle
- Unique compact non handed design
- Key locking
- Perfect solution for windows where a blind has been fitted
- Standard 43mm espag hole fitting no extra drilling required
- 30mm long spindle
- 10 year guarantee
- Supplied with colour matching screw cover and M5 fixings

## **Product Table**