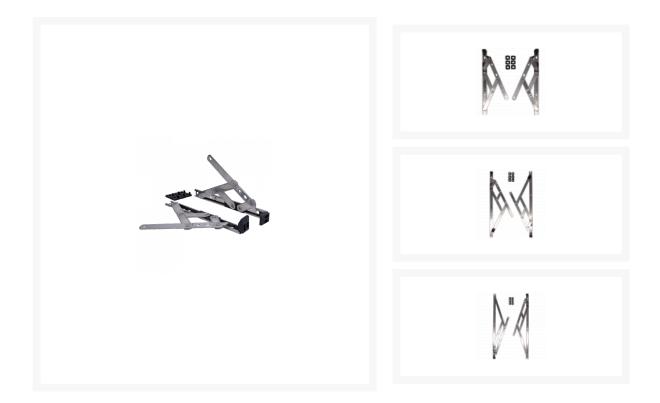

### Description

A pair of universal friction stays suitable for both top hung or side hung windows. Supplied with packers to amend from 13mm stack height to 17mm stack height these smooth operating friction stays offer flexibility and effective draught proofing from the elements.

#### **Features**

- Suits both top or side hung windows
- Supplied in pairs
- Packers supplied to change from 13mm to 17mm stack height
- Smooth operation
- Effective weather and draught proofing
- Reliable and accurate closure