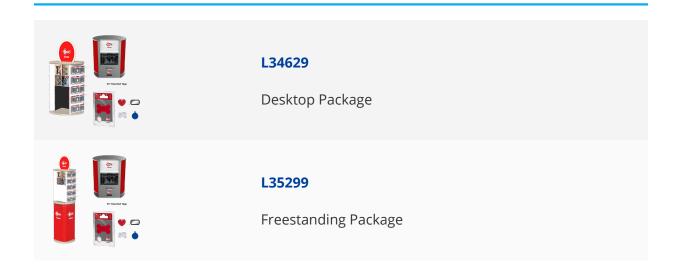

## SILCA My Family Revolving Display Unit, 55 Hook Stock Pack & Engraving Machine





## **Description**

This Silca My Family instant automatic engraving package includes everything you need to make ID tag customisation easy, intuitive and fast. Supplied complete with an engraving machine, 217 piece pet ID tag stock and a 55 hook revolving display unit - you or your customers can quickly engrave ID tags.

## **Features**

- Complete with 217 piece pet tag stock kit
- Revolving display unit with 55 hooks
- Engraving machine included
- Dedicated space for the engraving machine on the revolving unit

## **Product Table**