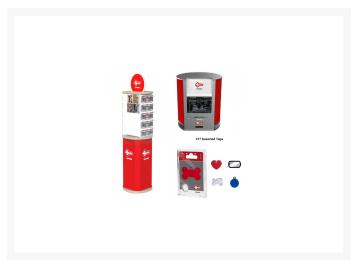

## SILCA My Family Revolving Display Unit, 55 Hook Stock Pack & Engraving Machine

## **Description**

This Silca My Family instant automatic engraving package includes everything you need to make ID tag customisation easy, intuitive and fast. Supplied complete with an engraving machine, 217 piece pet ID tag stock and a 55 hook revolving display unit - you or your customers can quickly engrave ID tags.

## **Features**

- Complete with 217 piece pet tag stock kit
- Revolving display unit with 55 hooks
- Engraving machine included
- Dedicated space for the engraving machine on the revolving unit