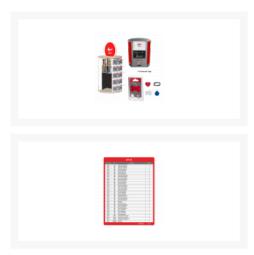

# SILCA My Family Revolving Display Unit, 55 Hook Stock Pack & Engraving Machine





### **Description**

This Silca My Family instant automatic engraving package includes everything you need to make ID tag customisation easy, intuitive and fast. Supplied complete with an engraving machine, 217 piece pet ID tag stock and a 55 hook revolving display unit - you or your customers can quickly engrave ID tags.

#### **Features**

- Complete with 217 piece pet tag stock kit
- Revolving display unit with 55 hooks
- Engraving machine included
- Dedicated space for the engraving machine on the revolving unit

# **Product Table**



### L34629

Desktop Package