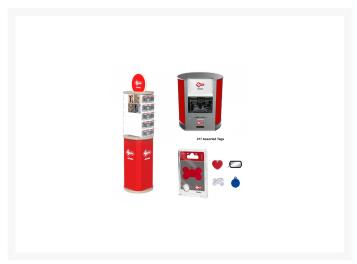

### **Description**

This Silca My Family instant automatic engraving package includes everything you need to make ID tag customisation easy, intuitive and fast. Supplied complete with an engraving machine, 217 piece pet ID tag stock and a 55 hook revolving display unit - you or your customers can quickly engrave ID tags.

#### **Features**

- Complete with 217 piece pet tag stock kit
- Revolving display unit with 55 hooks
- Engraving machine included
- Dedicated space for the engraving machine on the revolving unit