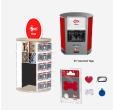

### **Description**

This Silca My Family instant automatic engraving package includes everything you need to make ID tag customisation easy, intuitive and fast. Supplied complete with an engraving machine, 217 piece pet ID tag stock and a 55 hook revolving display unit - you or your customers can quickly engrave ID tags.

#### **Features**

- Complete with 217 piece pet tag stock kit
- Revolving display unit with 55 hooks
- Engraving machine included
- Dedicated space for the engraving machine on the revolving unit