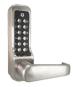

## Description

The Borg BL7001 SS ECP is suitable for high traffic areas and can be used on internal or external wooden, composite or steel doors. It comes supplied with a 70mm latch and has a stainless steel finish. This unit features the Easicode Pro on the door code change facility and free passage function from the internal handle. The keypad lever is free rotating and only engages with the clutch and 8mm spindle drive until the correct code is entered. A stainless steel coding chamber ensures longevity, and contains 12 buttons.

## **Features**

- Easy on the door code change
- Suitable for internal and external wooden, composite and steel doors
- Free rotating lever
- Heavy duty keypad lock
- Supplied with 70mm tubular latch