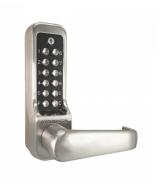

## Description

The Borg BL7001 SS ECP is suitable for high traffic areas and can be used on internal or external wooden, composite or steel doors. It comes supplied with a 70mm latch and has a stainless steel finish. This unit features the Easicode Pro on the door code change facility and free passage function from the internal handle. The keypad lever is free rotating and only engages with the clutch and 8mm spindle drive until the correct code is entered. A stainless steel coding chamber ensures longevity, and contains 12 buttons.

## **Features**

- Easy on the door code change
- Suitable for internal and external wooden, composite and steel doors
- Free rotating lever
- Heavy duty keypad lock
- Supplied with 70mm tubular latch