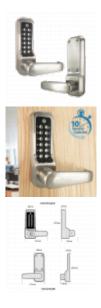

## Description

The Borg BL7001 SS ECP is suitable for high traffic areas and can be used on internal or external wooden, composite or steel doors. It comes supplied with a 70mm latch and has a stainless steel finish. This unit features the Easicode Pro on the door code change facility and free passage function from the internal handle. The keypad lever is free rotating and only engages with the clutch and 8mm spindle drive until the correct code is entered. A stainless steel coding chamber ensures longevity, and contains 12 buttons.

## **Features**

- Easy on the door code change
- Suitable for internal and external wooden, composite and steel doors
- Free rotating lever
- Heavy duty keypad lock
- Supplied with 70mm tubular latch