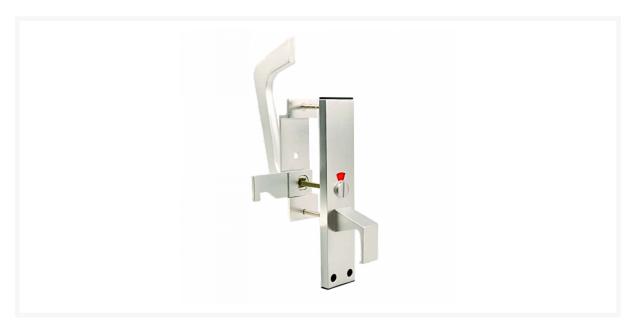

## **Description**

This ASEC disabled toilet handle facility indicator bolt set offers easy access with a simple lever operation. It is fully reversible to suit both left and right hand hinged or sliding doors and has an external coloured indicator to show if occupied or not. There is a coin operation facility on the outside backplate in case of emergency, and comes supplied complete with suitable keeps.

### **Features**

- External coloured indicator to show if occupied
- Simple lever operation
- Fully reversible Suits left or right hand doors
- External coin operation for emergencies
- Supplied with keeps for both hinged & sliding doors