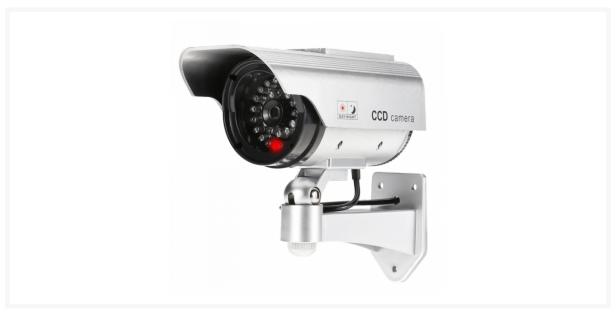

### MINDER SOLCAM-MKII Replica Solar Powered Camera

# **Description**

The Minder Solcam MKII is a solar powered dummy CCTV camera with a ring of 12 x red LED bulbs simulating a real camera. It is fitted with a dusk to dawn sensor to preserve battery life and has a tilt and swivel bracket. Supplied complete with rechargeable batteries and fixing screws/wall plugs this replica camera has a professional appearance to help deter criminals.

### **Features**

- Tilt/swivel bracket adjustment
- Dusk to dawn sensor
- Solar powered flashing LEDs with rechargeable batteries included
- Supplied with 2 x CCTV Warning stickers
- Realistic looking dummy CCTV camera
- Complete with fixing screws and wall plugs