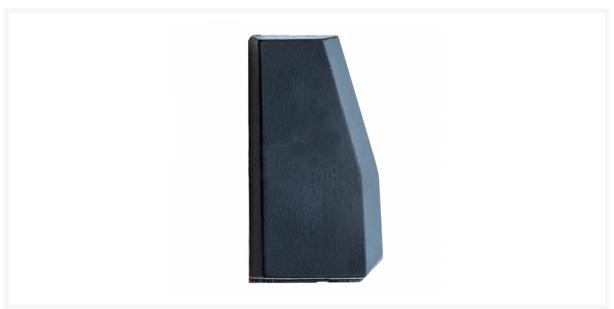

# SILCA GTI Ultra Universal Transponder Cloning Chip

This carbon transponder chip replaces the GTI Pro and adds full ID48 cloning capability along with the 'UNIQUE to Silca' ability to clone a selected range of Renault, Dacia ID49-1E and ID6K/ID7K Hyundai Kia keys. Like its predecessor, GTI Ultra outperforms competitors in terms of durability and carries a 10 year guarantee.

10 Year Guarantee

Carbon Chip

#### L34130

GTI Ultra C110026