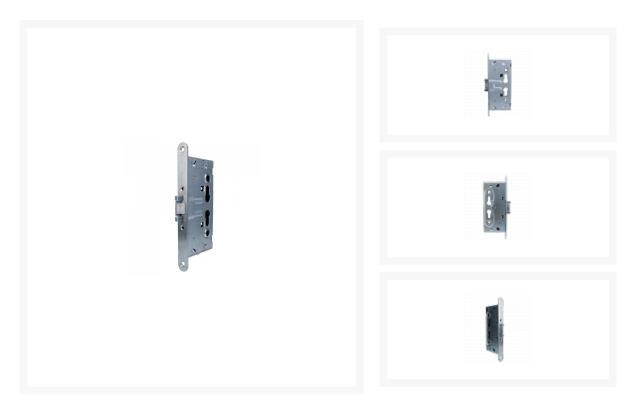

## **Description**

This Asec deadlocking double euro lever operated latch case lever is ideal for use on garages. The latch deadlocks, it has a 65mm backset, 72mm centres and the unit is fully reversible by simply flipping upside down, due to the double euro positions.

65mm Backset

Operated By Euro Cylinder

**Reversible Handing** 

## **Features**

- Suitable for use on garage doors
- Deadlocking double euro latch case
- Adjustable screw for latch
- Passage latch operated by either key or handle
- Single spindle