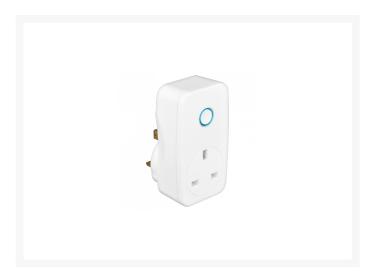

## **Description**

A smart power adaptor that simply plugs in to an existing wall socket, enabling the control of smart devices when connected to your existing Wi-Fi. Control and schedule power in the home or outside via touch, voice commands or via the 'BG Home' app.

Set timer schedules, countdown function or random security options all with no expensive gateway hub unit, cloud costs or subscriptions. Fully compatible with Hey Google, Amazon Alexa, Siri Shortcuts and IFTTT this provides a simple solution for smart home integration.

## **Features**

- Plug in adaptor No wiring needed
- Operates using your home Wi-Fi network on 2.4Ghz
- Control and schedule power indoors via touch, voice commands or app
- Compatible with Hey Google, Amazon Alexa, Siri Shortcuts and IFTTT
- Manufactured to BS1363-2
- Set timer schedules, countdown function or random security options