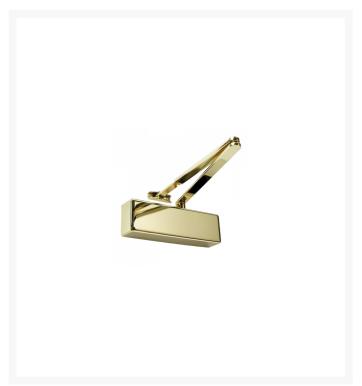

## **Description**

The Rutland TS.3204 size 3 to 4 door closer is ideal for mid range contracts and can be fitted to almost all common door types. Available in three finishes this rack and pinion closer is fire tested and suitable for doors up to 1100mm wide and up to 80Kg in weight. The TS.3204 is engineered to last and is supported by a 25 year manufacturers guarantee.

## **Product Table**

| L34412 Polished Brass      |
|----------------------------|
| <b>L34414</b> Satin Nickel |
| <b>L34413</b> Silver       |