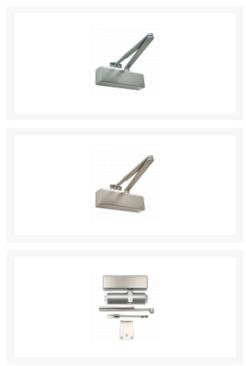

## **Product Table**

| L34412 Polished Brass      |
|----------------------------|
| <b>L34414</b> Satin Nickel |
| <b>L34413</b> Silver       |