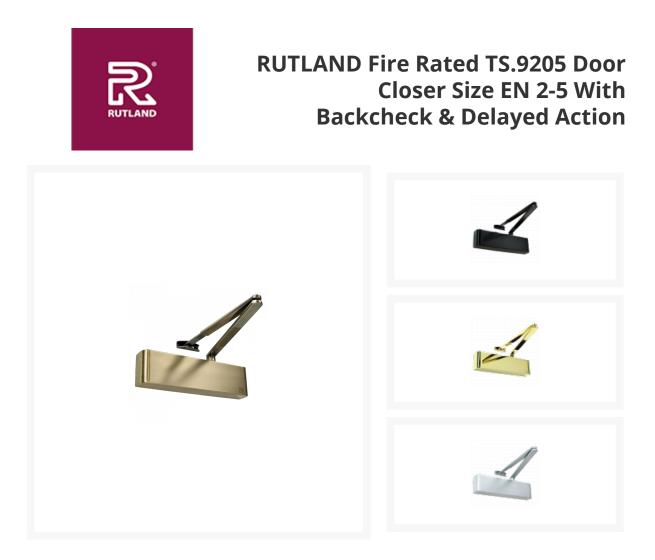

## **Product Table**

| <b>L34418</b><br>Antique Brass         |
|----------------------------------------|
| <b>L34419</b><br>Black                 |
| <b>L34420</b><br>Polished Brass        |
| L35162<br>Polished Chrome              |
| <b>L34422</b><br>Satin Nickel          |
| <b>L34423</b><br>Satin Stainless Steel |
| <b>L34421</b><br>Silver                |