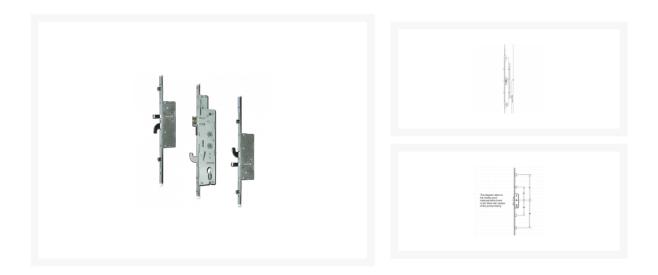

## **Description**

The XL was designed from the outset to offer maximum security and reliability. Sharing many features from the highly successful SL16 Crimebeater lock, XL adds a centre hook, two steel anti-lift bolts and four roller cams for compression and smooth operation.

Every XL PVC lock is extendable top and bottom for maximum flexibility and combined with Fullex high security shootbolts, the XL French door system is fully capable of meeting PAS24 requirements. The XL Composite lock has 3 hooks, 2 anti-lift bolts and latch as standard. XL is available in a range of lock centres and can be used with either one piece or individual keep sets.

- A - Lift lever to engage locking mechanisms and then one full turn of the cylinder to lock. One full turn of the key then push down on the lever to unlock

- Latch hold back snib on lock faceplate
- Three opposing steel hooks and two steel anti lift bolts