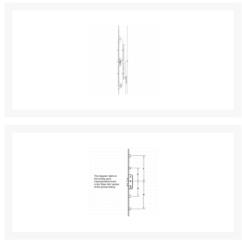

35mm Backset

92mm Centres

Secured by Design Approved

## **Product Table**

L22603

35/92