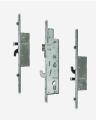

## **FULLEX XL Lever Operated Latch** FULLEX XL Lever Operated Latch & Hookbolt - 2 Hook, 2 Anti-Lift & 4 Roller

## **Description**

The XL was designed from the outset to offer maximum security and reliability. Sharing many features from the highly successful SL16 Crimebeater lock, XL adds a centre hook, two steel anti-lift bolts and four roller cams for compression and smooth operation.

Every XL PVC lock is extendable top and bottom for maximum flexibility and combined with Fullex high security shootbolts, the XL French door system is fully capable of meeting PAS24 requirements. The XL Composite lock has 3 hooks, 2 anti-lift bolts and latch as standard. XL is available in a range of lock centres and can be used with either one piece or individual keep sets.

## **Features**

- Roller cams for compression and smooth operation
- Extendable top and bottom for maximum flexibility
- Can be used with either one piece or individual keep sets
- Offers maximum security and reliability
- A Lift lever to engage locking mechanisms and then one full turn of the cylinder to lock. One full turn of the key then push down on the lever to unlock
- Latch hold back snib on lock faceplate
- Three opposing steel hooks and two steel anti lift bolts