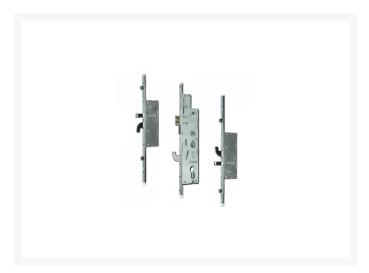

## **FULLEX XL Lever Operated Latch** FULLEX XL Lever Operated Latch & Hookbolt - 2 Hook, 2 Anti-Lift & 4 Roller

## **Description**

The XL was designed from the outset to offer maximum security and reliability. Sharing many features from the highly successful SL16 Crimebeater lock, XL adds a centre hook, two steel anti-lift bolts and four roller cams for compression and smooth operation.

Every XL PVC lock is extendable top and bottom for maximum flexibility and combined with Fullex high security shootbolts, the XL French door system is fully capable of meeting PAS24 requirements. The XL Composite lock has 3 hooks, 2 anti-lift bolts and latch as standard. XL is available in a range of lock centres and can be used with either one piece or individual keep sets.

## **Features**

- Roller cams for compression and smooth operation
- Extendable top and bottom for maximum flexibility
- Can be used with either one piece or individual keep sets
- Offers maximum security and reliability
- A Lift lever to engage locking mechanisms and then one full turn of the cylinder to lock. One full turn of the key then push down on the lever to unlock
- Latch hold back snib on lock faceplate
- Three opposing steel hooks and two steel anti lift bolts