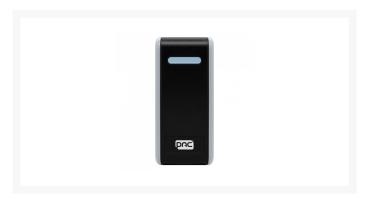

## PAC OneProx GS3 RFID HF Mullion Proximity Reader 20120

## **Description**

PAC HF readers are designed for installations that need reliability and security. The HF mullion reader is a compact reader that is ideal for fitting internally or externally on the frame of a door.

## **Features**

- Compact reader
- Integral tamper circuit and mounting plate
- Internal or external frame fitting
- Audible sounder and red/green led's
- Supports PAC Ops Lite, PAC Ops and Wiegand (many variants)