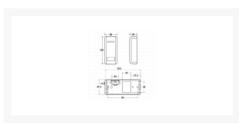

## PAC OneProx GS3 RFID HF Mullion Proximity Reader 20120

## **Description**

PAC HF readers are designed for installations that need reliability and security. The HF mullion reader is a compact reader that is ideal for fitting internally or externally on the frame of a door.