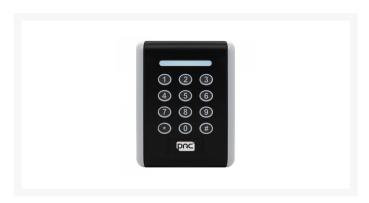

## **Description**

PAC HF readers are designed for installations that need reliability and security. This keypad and proximity reader provides the one single reader solution that supports all PAC RFID credentials as well as support for all standard LF and HF credentials supported via Wiegand protocols, making it ideal for use where support of multiple ID Device types is required.

## **Features**

- Audible sounder and red/green led's
- Integral tamper circuit and mounting plate
- Internal or external frame fitting
- Pin code entry via keypad
- Supports all PAC RFID credentials as well as all standard LF and HF credentials supported via Wiegand protocols
- Supports PAC Ops Lite, PAC Ops and Wiegand (many variants)