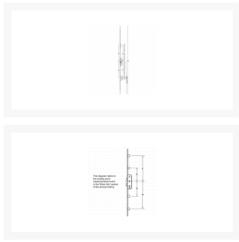

35mm Backset

92/62mm Centres

Secured by Design Approved

## **Product Table**

L22604

35/92-62