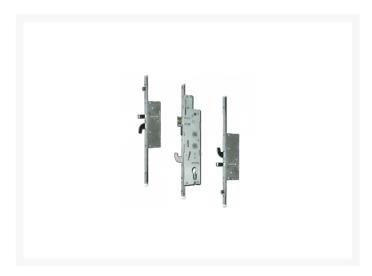

## **Description**

The XL was designed from the outset to offer maximum security and reliability. Sharing many features from the highly successful SL16 Crimebeater lock, XL adds a centre hook, two steel anti-lift bolts and two roller cams for compression and smooth operation.

Every XL PVC lock is extendable top and bottom for maximum flexibility and combined with Fullex high security shootbolts, the XL French door system is fully capable of meeting PAS24 requirements. The XL Composite lock has 3 hooks, 2 anti-lift bolts and latch as standard. XL is available in a range of lock centres and can be used with either one piece or individual keep sets.

## **Features**

- Roller cams for compression and smooth operation
- Extendable top and bottom for maximum flexibility
- Can be used with either one piece or individual keep sets
- Offers maximum security and reliability
- A Lift lever to engage locking mechanisms and then one full turn of the cylinder to lock. One full turn of the key then push down on the lever to unlock
- Latch hold back snib on lock faceplate
- Three opposing steel hooks and two steel anti lift bolts