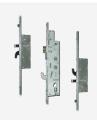

## FULLEX XL Lever Operated Latch & Hookbolt Twin Spindle - 2 Hook, **FULLEX XL Lever Operated Latch** 2 Anti-Lift & 2 Roller

## **Description**

The XL was designed from the outset to offer maximum security and reliability. Sharing many features from the highly successful SL16 Crimebeater lock, XL adds a centre hook, two steel anti-lift bolts and two roller cams for compression and smooth operation.

Every XL PVC lock is extendable top and bottom for maximum flexibility and combined with Fullex high security shootbolts, the XL French door system is fully capable of meeting PAS24 requirements. The XL Composite lock has 3 hooks, 2 anti-lift bolts and latch as standard. XL is available in a range of lock centres and can be used with either one piece or individual keep sets.

## **Features**

- Roller cams for compression and smooth operation
- Extendable top and bottom for maximum flexibility
- Can be used with either one piece or individual keep sets
- Offers maximum security and reliability
- A Lift lever to engage locking mechanisms and then one full turn of the cylinder to lock. One full turn of the key then push down on the lever to unlock
- Latch hold back snib on lock faceplate
- Three opposing steel hooks and two steel anti lift bolts