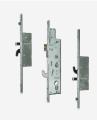

## **FULLEX XL Lever Operated Latch** FULLEX XL Lever Operated Latch & Hookbolt - 2 Hook, 2 Anti-Lift & 2 Roller

## **Description**

The XL was designed from the outset to offer maximum security and reliability. Sharing many features from the highly successful SL16 Crimebeater lock, XL adds a centre hook, two steel anti-lift bolts and two roller cams for compression and smooth operation.

Every XL PVC lock is extendable top and bottom for maximum flexibility and combined with Fullex high security shootbolts, the XL French door system is fully capable of meeting PAS24 requirements. The XL Composite lock has 3 hooks, 2 anti-lift bolts and latch as standard. XL is available in a range of lock centres and can be used with either one piece or individual keep sets.

## **Features**

- Roller cams for compression and smooth operation
- Extendable top and bottom for maximum flexibility
- Can be used with either one piece or individual keep sets
- Offers maximum security and reliability
- A Lift lever to engage locking mechanisms and then one full turn of the cylinder to lock. One full turn of the key then push down on the lever to unlock
- latch hold back snib on lock faceplate
- Three opposing steel hooks and two steel anti lift bolts