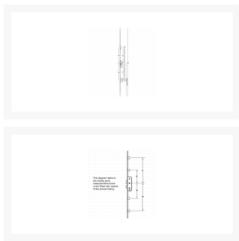

35mm Backset

92mm Centres

Secured by Design Approved

## **Product Table**

L22605

35/92