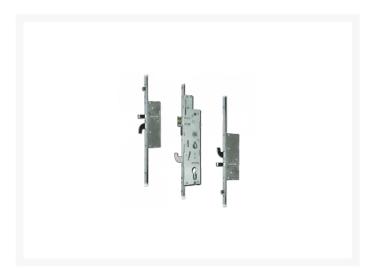

## **FULLEX XL Lever Operated Latch** FULLEX XL Lever Operated Latch & Hookbolt - 2 Hook, 2 Anti-Lift & 2 Roller

## **Description**

The XL was designed from the outset to offer maximum security and reliability. Sharing many features from the highly successful SL16 Crimebeater lock, XL adds a centre hook, two steel anti-lift bolts and two roller cams for compression and smooth operation.

Every XL PVC lock is extendable top and bottom for maximum flexibility and combined with Fullex high security shootbolts, the XL French door system is fully capable of meeting PAS24 requirements. The XL Composite lock has 3 hooks, 2 anti-lift bolts and latch as standard. XL is available in a range of lock centres and can be used with either one piece or individual keep sets.

## **Features**

- Roller cams for compression and smooth operation
- Extendable top and bottom for maximum flexibility
- Can be used with either one piece or individual keep sets
- Offers maximum security and reliability
- A Lift lever to engage locking mechanisms and then one full turn of the cylinder to lock. One full turn of the key then push down on the lever to unlock
- latch hold back snib on lock faceplate
- Three opposing steel hooks and two steel anti lift bolts