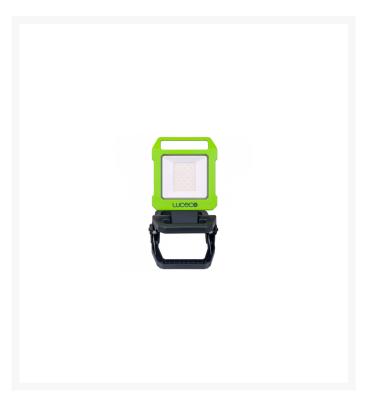

## **Description**

The Luceco 10W folding clamp USB rechargeable work light has two power settings offering 450 lumens or 1000 lumens of cool white light and also incorporates a built in power bank to charge your devices. The magnetic base stand folds and clamps to aid positioning and the body is constructed from toughened IK07 ABS.

### **Features**

- Carry handle
- Clampable magnetic stand
- Two lighting modes 1000 Lumens or 450 Lumens
- 6500k cool white light
- Robust PC & ABS housing
- Power bank built in 4400mAh
- USB charge