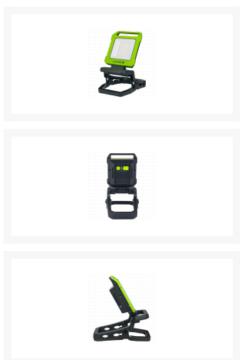

## **Description**

The Luceco 10W folding clamp USB rechargeable work light has two power settings offering 450 lumens or 1000 lumens of cool white light and also incorporates a built in power bank to charge your devices. The magnetic base stand folds and clamps to aid positioning and the body is constructed from toughened IK07 ABS.

### **Features**

- Carry handle
- Clampable magnetic stand
- Two lighting modes 1000 Lumens or 450 Lumens
- 6500k cool white light
- Robust PC & ABS housing
- Power bank built in 4400mAh
- USB charge