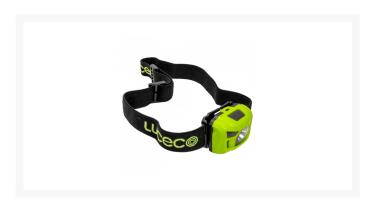

## **Description**

The Luceco 3W inspection head torch with adjustable strap is lightweight, durable and provides 150 lumens of cool white light. It is charged via the USB port with the included 1 metre cable, is adjustable up to 60 degrees and has a motion sensing feature that can be switched on or off.

## **Features**

- Durable and lightweight
- Switch or PIR motion sensing on/off function for hands free operation
- Adjustable up to 60 degrees
- 6500k cool white light
- 1 year warranty
- 5 light settings 100%, 50%, Flash, Red Light and Red Flash
- Adjustable headband
- IP20 rated
- USB charge