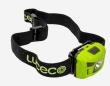

## **Description**

The Luceco 3W inspection head torch with adjustable strap is lightweight, durable and provides 150 lumens of cool white light. It is charged via the USB port with the included 1 metre cable, is adjustable up to 60 degrees and has a motion sensing feature that can be switched on or off.

## **Features**

- Durable and lightweight
- Switch or PIR motion sensing on/off function for hands free operation
- Adjustable up to 60 degrees
- 6500k cool white light
- 1 year warranty
- 5 light settings 100%, 50%, Flash, Red Light and Red Flash
- Adjustable headband
- IP20 rated
- USB charge