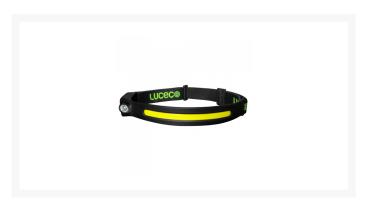

## **Description**

The Luceco 5W flexible head torch with adjustable strap provides 350 lumens plus 150 lumens of cool white light. It is charged via the type-C USB port and has a motion sensing feature that can be switched on or off.

## **Features**

- Very lightweight and flexible
- Switch or PIR motion sensing on/off function for hands free operation
- Ideal for use with hard hats clips included
- Wide 120 degree angle beam
- 1 year warranty
- 6 Light Modes: COB LED high 100%, 40%. XPE LED 100%, 40% and COB LED + XPE LED Flash light mode and sensor mode.
- Adjustable headband
- IP20 rated
- USB charge