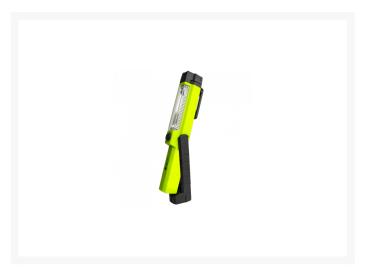

## LUCECO 1.5W LED Tilting Mini Inspection Torch With USB Charging

## **Description**

The Luceco 1.5W tilting magnetic USB rechargeable mini torch has two light modes for cool white light. It will tilt 180 degrees to adjust the light to where it is required, is IP20 rated and comes with a 1 year manufacturers guarantee.

## **Features**

- Multi fixing 180 degree tilting magnetic base
- Mini tilting light with magnetic ends
- Supplied with USB charging cable
- IP20 rated
- USB charged
- 6500k cool white light
- 2 light modes
- 1 year warranty