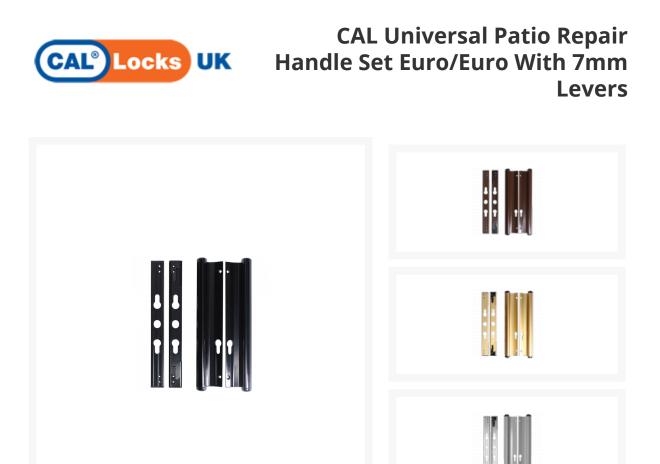

## Description

A pair of replacement universal patio handles complete with 7mm levers. Available in a choice of colours, this repair handle will replace many obsolete brands such as Fullex and Cego.

## **Product Table**

| <b>L34250</b><br>Black  |  |
|-------------------------|--|
| <b>L34251</b><br>Brown  |  |
| <b>L34252</b><br>Gold   |  |
| <b>L34253</b><br>Silver |  |
| <b>L34254</b><br>White  |  |