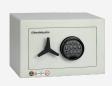

## **Description**

The Homevault S2 burglary resistant safe from Chubbsafes is perfect to secure home valuables. Available in a choice of key locking or electronic locking versions across three sizes, the Homevault S2 has a cash rating of £4,000.

Internally there is a rechargeable light and full carpet lining. This safe has been certified by ECBS in accordance with the European EN 14450 standard to burglary resistance Level S2, is approved by AiS and has been certified by Sold Secure to Domestic Safes - Silver Level.

### **Features**

- Certified by Sold Secure to Domestic Safes Silver Level
- £4,000 cash rating (£40,000 valuables)
- Approved by The Association of Insurance Surveyors
- Key Lock: Double-bitted ECB S certified EN 1300 Class A
- Model 25 supplied with 1 shelf, Model 55 supplied with 2 shelves
- Fully lined carpet interior
- Supplied with anchoring kit for base or rear fixing
- Electronic Lock: ECB S certified EN 1300 Class B