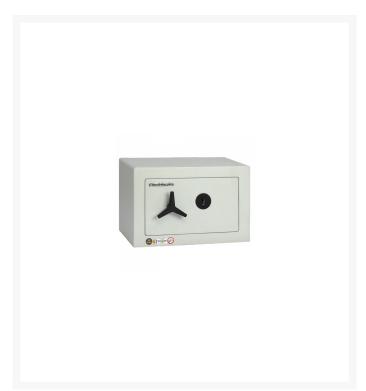

## **Description**

The Homevault S2 burglary resistant safe from Chubbsafes is perfect to secure home valuables. Available in a choice of key locking or electronic locking versions across three sizes, the Homevault S2 has a cash rating of £4,000.

Internally there is a rechargeable light and full carpet lining. This safe has been certified by ECBS in accordance with the European EN 14450 standard to burglary resistance Level S2, is approved by AiS and has been certified by Sold Secure to Domestic Safes - Silver Level.

### **Features**

- Certified by Sold Secure to Domestic Safes Silver Level
- £4,000 cash rating (£40,000 valuables)
- Approved by The Association of Insurance Surveyors
- Key Lock: Double-bitted ECB S certified EN 1300 Class A
- Model 25 supplied with 1 shelf, Model 55 supplied with 2 shelves
- Fully lined carpet interior
- Supplied with anchoring kit for base or rear fixing
- Electronic Lock: ECB S certified EN 1300 Class B