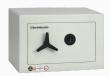

## **Description**

The Homevault S2 burglary resistant safe from Chubbsafes is perfect to secure home valuables. Available in a choice of key locking or electronic locking versions across three sizes, the Homevault S2 has a cash rating of £4,000.

Internally there is a rechargeable light and full carpet lining. This safe has been certified by ECBS in accordance with the European EN 14450 standard to burglary resistance Level S2, is approved by AiS and has been certified by Sold Secure to Domestic Safes - Silver Level.

### **Features**

- Certified by Sold Secure to Domestic Safes Silver Level
- £4,000 cash rating (£40,000 valuables)
- Approved by The Association of Insurance Surveyors
- Key Lock: Double-bitted ECB S certified EN 1300 Class A
- Model 25 supplied with 1 shelf, Model 55 supplied with 2 shelves
- Fully lined carpet interior
- Supplied with anchoring kit for base or rear fixing
- Electronic Lock: ECB S certified EN 1300 Class B