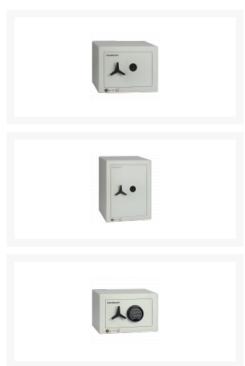

## **Product Table**

#### L34259

15 EL S2- Electronic Lock (26Kg)

#### L34256

15 KL S2 - Key Operated (26Kg)

#### L34260

25 EL S2 - Electronic Lock (31.8Kg)

#### L34257

25 KL S2 - Key Operated (31.8Kg)

#### L34261

55 EL S2 - Electronic Lock (50.3Kg)

#### L34258

55 KL S2 - Key Operated (50.3Kg)