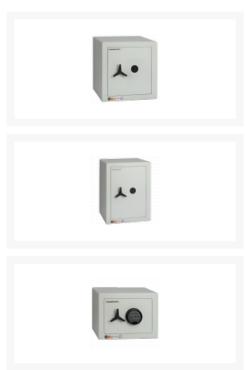

### L34265

25-EL S2 Plus - Electronic Lock (35Kg)

#### L34262

25-KL S2 Plus - Key Operated (35Kg)

#### L34266

40-EL S2 Plus - Electronic Lock (49.2Kg)

#### L34263

40-KL S2 Plus - Key Operated (49.2Kg)

#### L34267

55-EL S2 Plus - Electronic Lock (56.5Kg)

### L34264

55-KL S2 Plus - Key Operated (56.5Kg)