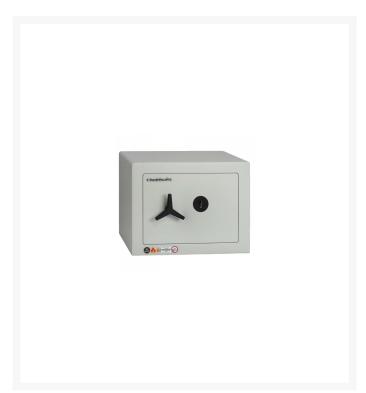

# CHUBBSAFES Homevault S2 Plus Burglary & Fire Dual Protection Safe 4,000 Rated

## **Description**

The Homevault S2 Plus burglary and fire dual protection safe from Chubbsafes is perfect to secure home valuables. Available in a choice of key locking or electronic locking versions across three sizes, the Homevault S2 Plus has a cash rating of £4,000 and is double wall construction filled with a fire insulation material conforming to DIN:4102

### **Features**

- £4,000 cash rating (£40,000 valuables)
- Double walled construction filled with a fire insulation material conforming to DIN:4102
- Certified by Sold Secure to Domestic Safes Silver Level
- Approved by The Association of Insurance Surveyors
- Models 25 and 40 supplied with 1 shelf; model 55 supplied with 2 shelves
- Supplied with anchoring kit for base or rear fixing
- Electronic Lock: ECB S certified EN 1300 Class B
- Key Lock: Double-bitted ECB S certified EN 1300 Class A