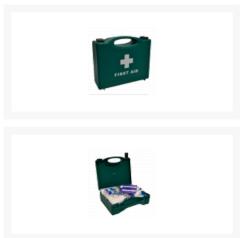

## **Description**

The Aldridge first aid kit is supplied in a hard-wearing green box for high visibility and durability, with double clip opening for ensured easy access in an emergency situation. The kit is suitable for up to 20 persons and includes: 1 x guidance leaflet, 40 x assorted plasters, 4 x eye pads, 6 x triangular bandages (with 2 safety pins each), 9 x medium dressings, 3 x large dressings, 2 x pairs of disposable gloves, and 1 x 10 pack of moist wipes.