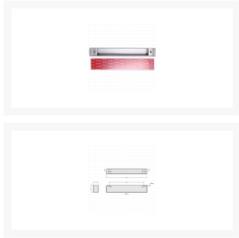

## **Description**

This glass door bracket kit resolves side load/pressure issues and offers a secure and reliable locking solution for glass doors, when used in conjunction with the ES8100 or ES8000 V-Lock. Suitable applications include frameless glass doors with a solid header frame and 90° or 180° single and double swing glass doors.

#### **Features**

- Works in conjunction with ES8100 or ES8000 V-Lock (Not included)
- Self adhesive 3M tape holding force 900Kg
- Includes dress plate for opposite side of door
- Resolves problems with side load/pressure

### L34133

Includes Housing & Fixing Tape