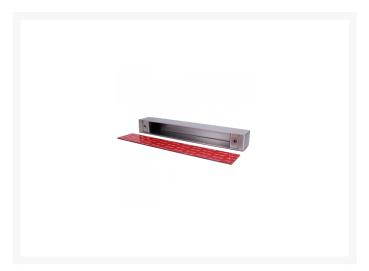

## **Description**

This glass door bracket kit resolves side load/pressure issues and offers a secure and reliable locking solution for glass doors, when used in conjunction with the ES8100 or ES8000 V-Lock. Suitable applications include frameless glass doors with a solid header frame and 90° or 180° single and double swing glass doors.

#### **Features**

- Works in conjunction with ES8100 or ES8000 V-Lock (Not included)
- Self adhesive 3M tape holding force 900Kg
- Includes dress plate for opposite side of door
- Resolves problems with side load/pressure

### L34133

Includes Housing & Fixing Tape