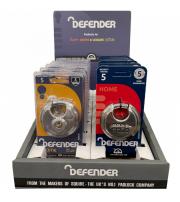

# Description

The Defender by Squire CT10/DFDC70 COMBI/DFDC70 counter top merchandising unit is attractive, informative and space saving to help you display and sell the Defender range of keyed or combination discus style padlocks. It is very easy to assemble and comes complete with an informative backing card to guide customers in their choice of lock. This pack is supplied complete with 6 x DFDC70/COMBI combination padlocks and 6 x DFDC70 key operated padlocks.

### Features

- Discus style padlocks Keyed or combination from Defender By Squire
- Supplied with 6 x DFDC70 COMBI and 6 x DFDC70
- Informative backing card
- Space saving counter top display
- Attractive design

#### L34145

With 6 x DFDC70 and 6 x DFDC70/COMBI