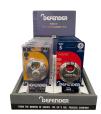

# Description

The Defender by Squire CT10/DFDC70 COMBI/DFDC70 counter top merchandising unit is attractive, informative and space saving to help you display and sell the Defender range of keyed or combination discus style padlocks. It is very easy to assemble and comes complete with an informative backing card to guide customers in their choice of lock. This pack is supplied complete with 6 x DFDC70/COMBI combination padlocks and 6 x DFDC70 key operated padlocks.

### Features

- Discus style padlocks Keyed or combination from Defender By Squire
- Supplied with 6 x DFDC70 COMBI and 6 x DFDC70
- Informative backing card
- Space saving counter top display
- Attractive design

#### L34145

With 6 x DFDC70 and 6 x DFDC70/COMBI