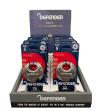

## DEFENDER By Squire CT10/DFDC70 COMBI Counter Top Display Unit & Stock

## Description

The Defender by Squire CT10/DFDC70 COMBI counter top merchandising unit is attractive, informative and space saving to help you display and sell the Defender range of combination discus style padlocks. It is very easy to assemble and comes complete with an informative backing card to guide customers in their choice of lock. This pack is supplied complete with 12 x DFDC70/COMBI combination padlocks.

## **Features**

- Combination discus style padlocks from Defender By Squire
- Supplied with 12 x DFDC70 COMBI
- Informative backing card
- Space saving counter top display
- Attractive design