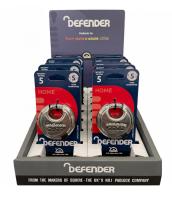

## DEFENDER By Squire CT10/DFDC70 COMBI Counter Top Display Unit & Stock

## Description

The Defender by Squire CT10/DFDC70 COMBI counter top merchandising unit is attractive, informative and space saving to help you display and sell the Defender range of combination discus style padlocks. It is very easy to assemble and comes complete with an informative backing card to guide customers in their choice of lock. This pack is supplied complete with 12 x DFDC70/COMBI combination padlocks.

## **Features**

- Combination discus style padlocks from Defender By Squire
- Supplied with 12 x DFDC70 COMBI
- Informative backing card
- Space saving counter top display
- Attractive design