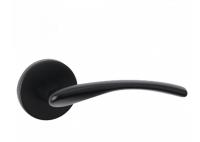

## ASEC URBAN Madison Lever on Round Rose Door Furniture Ebony

## **Description**

Asec Urban Madison lever on rose door furniture is made from aluminium alloy for strength and durability. It combines superior function with intelligent design and is suitable for both internal and external use. Spring performance tested to 200,000 cycles and fire rated 30/60 FD, this sturdy door furniture offers smooth operation and outstanding protection. Supplied in pairs complete with wood screws and 45mmm inter bolts and with a 25 year manufacturer guarantee.