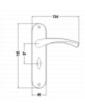

### **Description**

Asec Urban Miami bathroom door furniture is made from aluminium alloy for strength and durability. It combines superior function with intelligent design and is suitable for both internal and external use. Spring performance tested to 200,000 cycles and fire rated 30/60 FD, this sturdy door furniture offers smooth operation and outstanding protection. Supplied in pairs complete with wood screws and 45mmm inter bolts and with a 25 year manufacturer guarantee.

#### **Features**

- Salt spray tested
- 25 year guarantee
- Fire tested 30/60 FD
- Suitable for internal and external use
- Supplied in pairs with wood screws and 45mm inter bolts suitable for standard 35mm doors
- Modern design