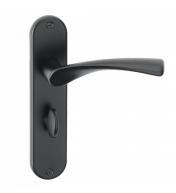

# ASEC URBAN Miami Bathroom Lever on Plate Door Furniture Ebony

### **Description**

Asec Urban Miami bathroom door furniture is made from aluminium alloy for strength and durability. It combines superior function with intelligent design and is suitable for both internal and external use. Spring performance tested to 200,000 cycles and fire rated 30/60 FD, this sturdy door furniture offers smooth operation and outstanding protection. Supplied in pairs complete with wood screws and 45mmm inter bolts and with a 25 year manufacturer guarantee.